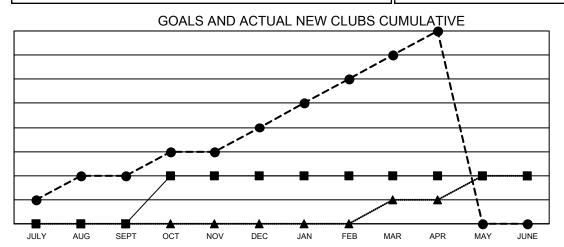

## Multiple District 117

| Clubs                 |               |           |               |  |  |  |  |  |
|-----------------------|---------------|-----------|---------------|--|--|--|--|--|
| RESULTS FOR 2021-2022 |               |           |               |  |  |  |  |  |
| QUARTER               | NEW CLUB GOAL | NEW CLUBS | DROPPED CLUBS |  |  |  |  |  |
| JULY/AUG/SEPT         | 0             | 2         | 0             |  |  |  |  |  |
| OCT/NOV/DEC           | 2             | 2         | 1             |  |  |  |  |  |
| JAN/FEB/MAR           | 0             | 3         | 0             |  |  |  |  |  |
| APR/MAY/JUNE          | 0             | 1         | 0             |  |  |  |  |  |

- CURRENT YEAR GOALS FOR NEW CLUBS

- ● - CURRENT YEAR ACTUAL NEW CLUBS

▲ - LAST YEAR ACTUAL NEW CLUBS