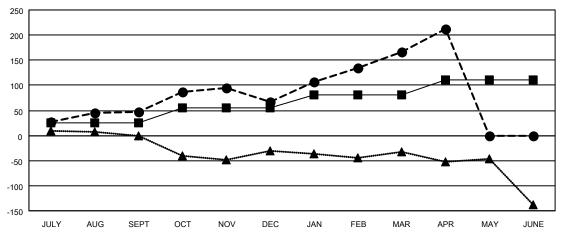

| Members               |             |               |             |            |  |  |  |  |  |
|-----------------------|-------------|---------------|-------------|------------|--|--|--|--|--|
| RESULTS FOR 2021-2022 |             |               |             |            |  |  |  |  |  |
| QUARTER               | MEMBER GROW | TH NET MEMBER | GROWTH DROF | PED        |  |  |  |  |  |
| GC                    |             | GOAL ACTUAL   |             | S ACTUAL   |  |  |  |  |  |
|                       |             |               | , ,         | transfers) |  |  |  |  |  |
| JULY/AUG/SE           | EPT 25      | 92            | 37          |            |  |  |  |  |  |
| OCT/NOV/DE            | C 30        | 116           | 95          |            |  |  |  |  |  |
| JAN/FEB/MAF           | R 25        | 149           | 47          |            |  |  |  |  |  |
| APR/MAY/JUI           | NE 30       | 58            | 10          |            |  |  |  |  |  |

## GOALS AND ACTUAL MEMBERS CUMULATIVE

■ - MEMBER GROWTH NET GOAL

- MEMBER GROWTH ACTUAL

▲ - LAST YEAR MEMBERSHIP ACTUAL

| DROPPED CLUBS: 1 |     | 55 CLUBS OF 98 ADDED 1 OR MORE | GENDER DISTRIBUTION       |                |
|------------------|-----|--------------------------------|---------------------------|----------------|
|                  |     | NEW MEMBERS                    | MALE                      | 913 (41.37%)   |
|                  |     |                                | FEMALE                    | 1,293 (58.59%) |
| DROPPED MEMBERS  |     |                                | NON BINARY                | 0 (0.00%)      |
| DECEASED         | 23  |                                | PREFER NOT TO ANSWER      | 1 (0.05%)      |
| CLUB CANCELLED   | 12  |                                | TOTAL FAMILY UNIT MEMBERS | 412            |
| OTHER            | 154 | CLICK HERE FOR CUMULATIVE      | TOTAL FAMILY UNIT MEMBERS | 412            |
| TOTAL            | 189 | MEMBERSHIP DATA                | FAMILY MEMBERS PAYING HAL | F 224          |